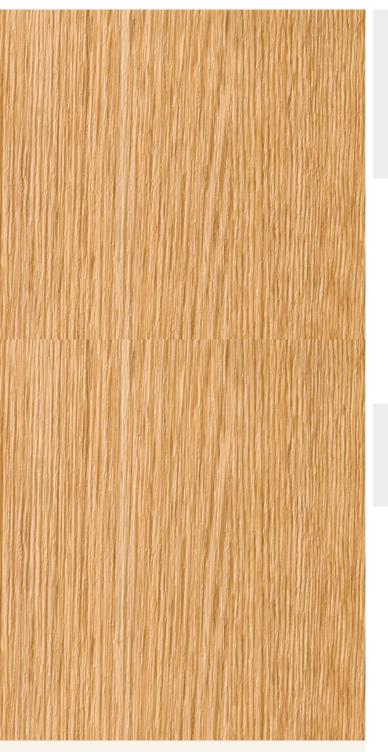

## **TECHNICAL DATA SHEET**

Strataflex - Wood | Oak

- Vertical Repeat: 930mm
- Horizontal Repeat: 325mm
- Grain Pattern: Straight Grain

- All Strataflex products contain antimicrobial properties. - This product is a Self-Adhesive Decorative Film. - To view our IMO Certificate, please contact <u>marine@muraspec.com</u>

## AVAILABLE COLOURWAYS IN THIS DESIGN To view the full range of colourways available in this design, please search '<u>Wood</u>' using the search function tool on the Muraspec website.

Product Details

Design: Colour Description: Width: Length: Sold By: Construction Type:

CLEANABILITY

Wood Oak 122cm 50m By Linear Metre Self-Adhesive Decorative Film

CE COMPLIANT IMO RATED

BV2690

E

Very good. (6 out of 8 to BSEN20105)