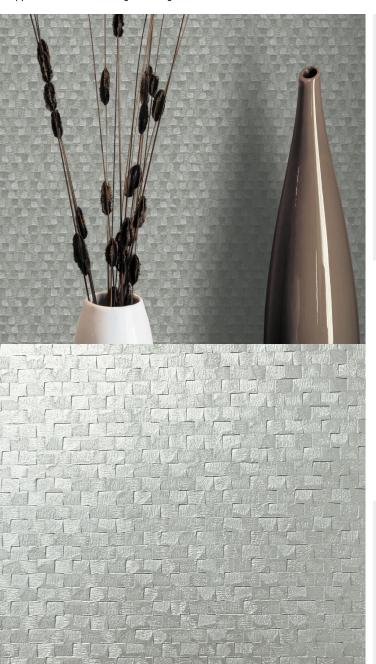

## **TECHNICAL DATA SHEET**

Create a lasting impression with our award-winning luxurious wallcovering, Flare. Rich in texture, this unique embossed design offers a shimmering effect, altering its appearance in different light settings.

## **Product Details**

Design: Flare SKU: P7259 Colour Description: Silver Width: 130 cm 30 m Length:

Sold By: Per linear metre Construction Type: Fabric backed Vinyl Backer: Non woven polyester

Weight: 410 gsm