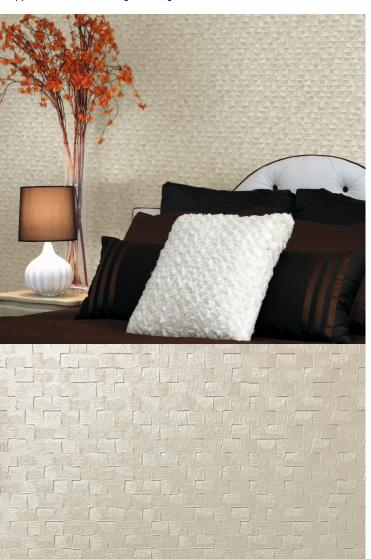

## **TECHNICAL DATA SHEET**

Create a lasting impression with our award-winning luxurious wallcovering, Flare. Rich in texture, this unique embossed design offers a shimmering effect, altering its appearance in different light settings.

## **Product Details**

Design: Flare SKU: P7258 Colour Description: Beige Width: 130 cm 30 m Length:

Sold By: Per linear metre Construction Type: Fabric backed Vinyl Backer: Non woven polyester

Weight: 410 gsm