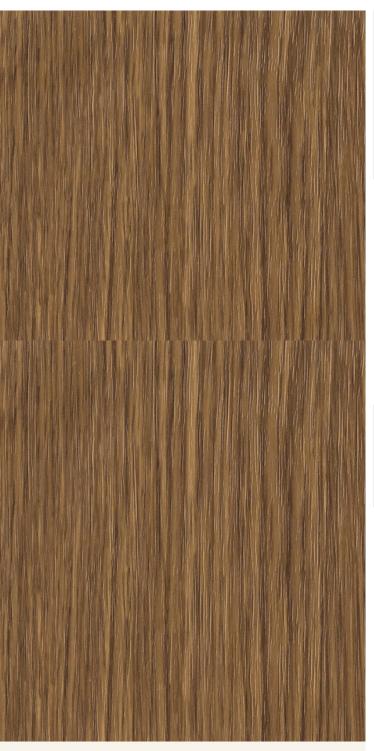

## **TECHNICAL DATA SHEET**

Strataflex - Wood | Oak

Vertical Repeat: 1240mm
 Horizontal Repeat: 421mm
 Grain Pattern: Straight /Cross Grain

- All Strataflex products contain antimicrobial properties. - This product is a Self-Adhesive Decorative Film. - To view our IMO Certificate, please contact <a href="mailto:marine@muraspec.com">marine@muraspec.com</a>

## **Product Details**

Design: Wood
Colour Description: Oak
Width: 122cm
Length: 50m

Sold By: By Linear Metre

Construction Type: Self-Adhesive Decorative Film

CLEANABILITY

IMO RATED

LIGHTFASTNESS

to BSEN20105)