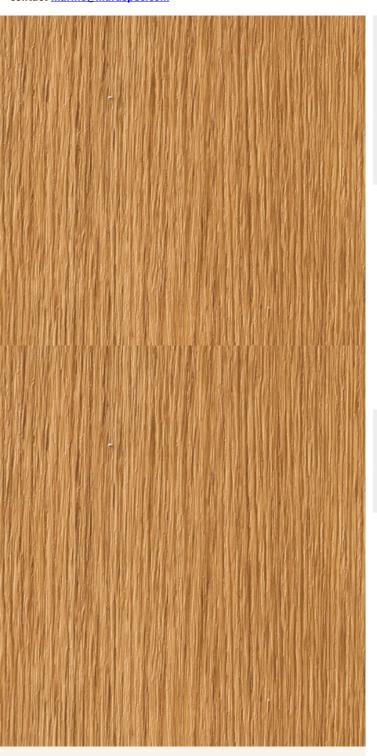

## **TECHNICAL DATA SHEET**

Strataflex - Wood | Oak

Vertical Repeat: 930mm
 Horizontal Repeat: 325mm
 Grain Pattern: Straight /Cross Grain

- All Strataflex products contain antimicrobial properties. - This product is a Self-Adhesive Decorative Film. - To view our IMO Certificate, please contact <a href="mailto:marine@muraspec.com">marine@muraspec.com</a>

## **Product Details**

Design: Wood
Colour Description: Oak
Width: 122cm
Length: 50m

Sold By: By Linear Metre

Construction Type: Self-Adhesive Decorative Film

CLEANABILITY

CE COMPLIANT

IMO RATED

LIGHTFASTNESS