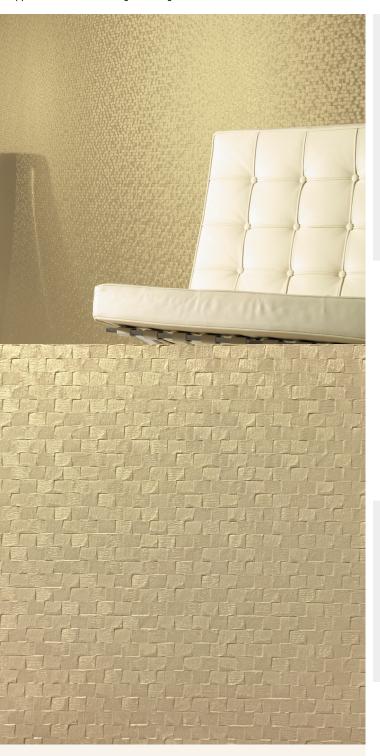

## **TECHNICAL DATA SHEET**

Create a lasting impression with our award-winning luxurious wallcovering, Flare. Rich in texture, this unique embossed design offers a shimmering effect, altering its appearance in different light settings.

## **Product Details**

Design: Flare SKU: P7253 Colour Description: Cream Width: 130 cm 30 m Length:

Sold By: Per linear metre Construction Type: Fabric backed Vinyl Backer: Non woven polyester

Weight: 410 gsm