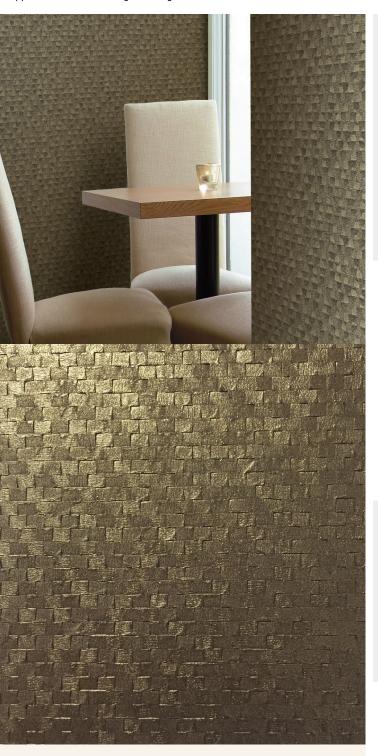

## **TECHNICAL DATA SHEET**

Create a lasting impression with our award-winning luxurious wallcovering, Flare. Rich in texture, this unique embossed design offers a shimmering effect, altering its appearance in different light settings.

## **Product Details**

Design: Flare
SKU: P7252
Colour Description: Bronze
Width: 130 cm
Length: 30 m

Sold By: Per linear metre

Construction Type: Fabric backed Vinyl

Backer: Non woven polyester

Weight: 410 gsm