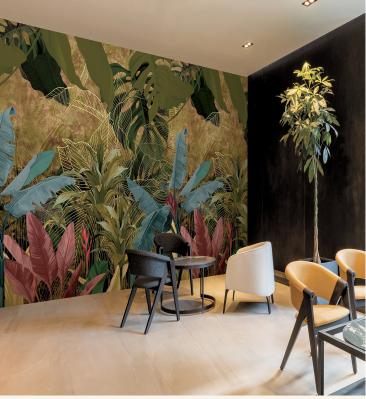

#### **TECHNICAL DATA SHEET**

Our Botanical-inspired wallcovering seamlessly blends the outdoors with your indoor space, infusing it with the vitality of delicate florals, lush foliage, and vibrant colours. This fusion breathes life into your surroundings, fostering a refreshing and tranquil atmosphere. The addition of the gold foil detail not only enhances the visual appeal, but also captivates with its stunning play of light - an effect that must be seen in person to be truly appreciated. Also available in a less colourful version 'LTD02590'. Whether it's a design tweak or a colour change, we can make it fit your unique project requirements. For further information regarding Digital products, please contact Customer Services on 03705 117 118.