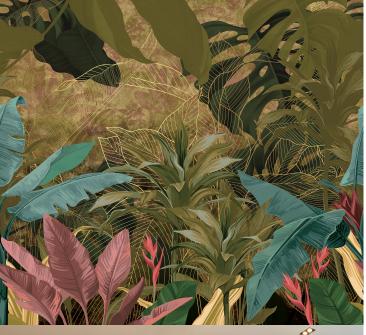

#### **TECHNICAL DATA SHEET**

Our Botanical-inspired wallcovering seamlessly blends the outdoors with your indoor space, infusing it with the vitality of delicate florals, lush foliage, and vibrant colours. This fusion breathes life into your surroundings, fostering a refreshing and tranquil atmosphere. The addition of the gold foil detail not only enhances the visual appeal, but also captivates with its stunning play of light - an effect that must be seen in person to be truly appreciated. Also available in a less colourful version 'LTD02590'. Whether it's a design tweak or a colour change, we can make it fit your unique project requirements. For further information regarding Digital products, please contact Customer Services on 03705 117 118.

### **Product Details**

Florals & Botanics Design:

Colour Description: Gold Width: 130cm

Length: 0cm (Printed to order) Sold By: Per square metre Construction Type: PET Foil FBV

Backer: Non woven Polyester