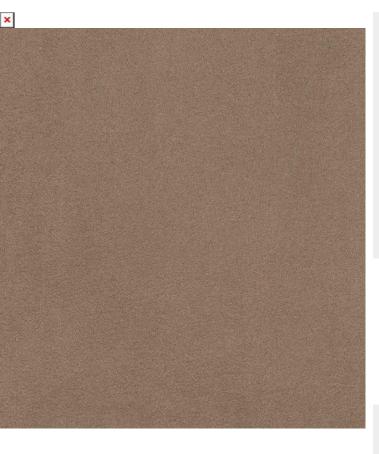

## **TECHNICAL DATA SHEET**

Our Murasuede wallcovering is a true champion in creating a homely atmosphere in interiors such as offices and hotels. Warm, pleasant to touch, with a wonderful

## **Product Details**

Design: Murasuede 2 SKU: 11195 Colour Description: Taupe Width: 134.5 cm Length: 19 m

Sold By: Per linear metre

Construction Type: Textile

Backer: Non woven polyester

Weight: 430 gsm Fire rating: Euroclass B