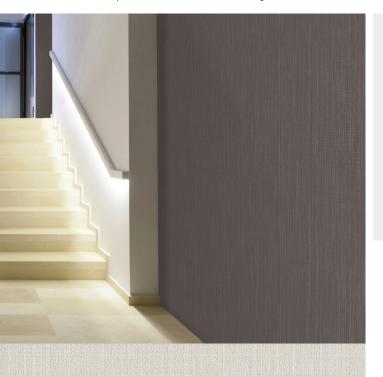

## **TECHNICAL DATA SHEET**

Anafi is a decorative polyester backed, foam vinyl wallcovering providing acoustic sound absorption benefits for your walls. For interiors that are looking to minimise sound reverberation, Anafi is recommended for walls in a wide variety of interiors including offices, hospitals, clinics, retirement homes, hotels, restaurants and theatres. This product uses water based inks for the 20 colourways available, absorbs sound with a coefficient of 0.4 at 3300Hz –  $\alpha w = 0.15$ , has Euroclass C S3 D0 certification and has achieved a Class A pass for the ASTM E84 fire rating certification.

## **Product Details**

Design: Anafi
Colour Description: Taupe
Width: 130cm
Length: 30m

Sold By: Per Linear Metre

Construction Type: Non-woven backed Acoustic

Backer: Non Woven Polyester

Weight: 580gsm

Fire rating: Euro Class C-s3,d0