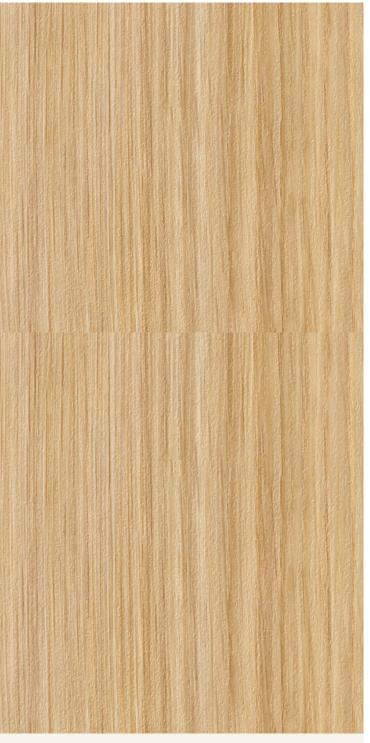

## TECHNICAL DATA SHEET

Strataflex - Wood | Oak

Vertical Repeat: 1250mm
 Horizontal Repeat: 700mm
 Grain Pattern: Straight /Cross Grain

- All Strataflex products contain antimicrobial properties. - This product is a Self-Adhesive Decorative Film. - To view our IMO Certificate, please contact <a href="mailto:marine@muraspec.com">marine@muraspec.com</a>

## **Product Details**

Design: Wood
Colour Description: Oak
Width: 122cm
Length: 50m

Sold By: By Linear Metre

Construction Type: Self-Adhesive Decorative Film

CLEANABILITY

CE COMPLIANT

IMO RATED

LIGHTFASTNESS