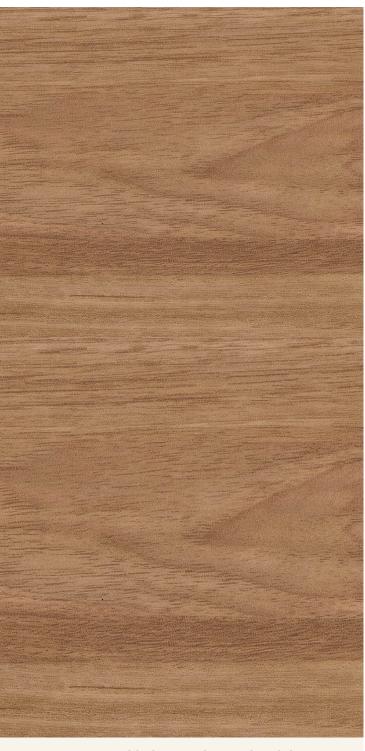

### Strataflex - Wood | Walnut

- Vertical Repeat: 940mm
- Horizontal Repeat: Due to the nature of horizontal grain designs, the pattern will not match exactly from edge to edge. The use of reveals above & below
  adjacent runs of horizontal grain to minimise appearance differences is strongly encouraged.
- Grain Pattern: Straight / Cross Grain

## **Product Details**

Design: Wood
Colour Description: Walnut
Width: 122cm
Length: 50m

Sold By: By Linear Metre

Construction Type: Self-Adhesive Decorative Film

CLEANABILITY

CE COMPLIANT

IMO RATED

LIGHTFASTNESS