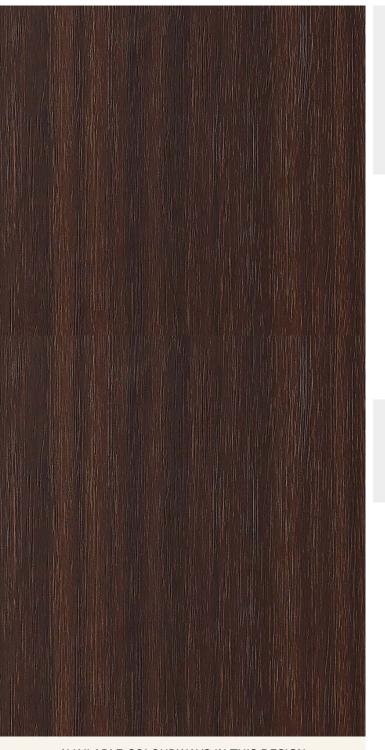

## **TECHNICAL DATA SHEET**

Strataflex - Wood | Walnut

- Vertical Repeat: 1244mm
- Horizontal Repeat: 400mm
- Grain Pattern: Straight Grain

- All Strataflex products contain antimicrobial properties. - This product is a Self-Adhesive Decorative Film. - To view our IMO Certificate, please contact marine@muraspec.com

## **Product Details**

Design: Colour Description: Width: Length: Sold By: Construction Type: Wood Walnut 122cm 50m By Linear Metre

Self-Adhesive Decorative Film

CLEANABILITY CE COMPLIANT

E

LIGHTFASTNESS

Very good. (6 out of 8 to BSEN20105)