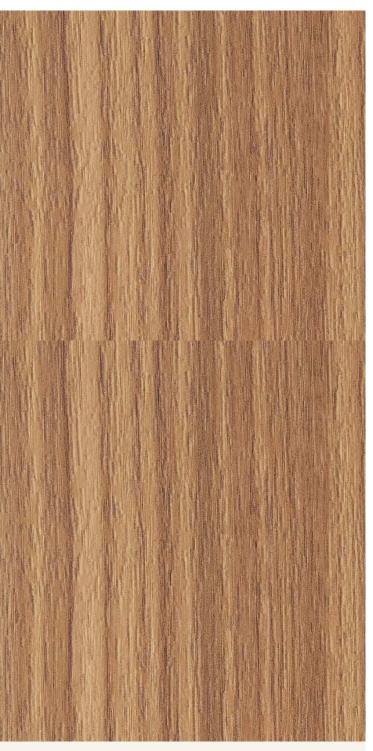

## **TECHNICAL DATA SHEET**

Strataflex - Wood | Walnut

Vertical Repeat: 1244mm
 Horizontal Repeat: 400mm
 Grain Pattern: Straight Grain

- All Strataflex products contain antimicrobial properties. - This product is a Self-Adhesive Decorative Film. - To view our IMO Certificate, please contact <a href="mailto:marine@muraspec.com">marine@muraspec.com</a>

## **Product Details**

Design: Wood
Colour Description: Walnut
Width: 122cm
Length: 50m

Sold By: By Linear Metre

Construction Type: Self-Adhesive Decorative Film

CLEANABILITY

CE COMPLIANT

IMO RATED

LIGHTFASTNESS