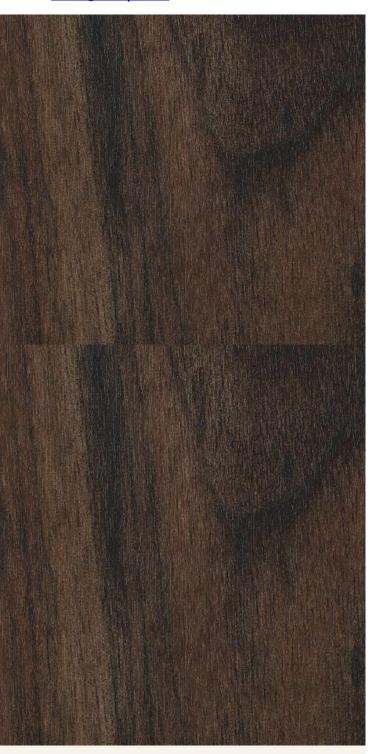

## **TECHNICAL DATA SHEET**

Strataflex - Wood | Walnut

Vertical Repeat: 1244mm
 Horizontal Repeat: 600mm
 Grain Pattern: Cross Grain

- All Strataflex products contain antimicrobial properties. - This product is a Self-Adhesive Decorative Film. - To view our IMO Certificate, please contact <a href="mailto:marine@muraspec.com">marine@muraspec.com</a>

## **Product Details**

Design: Wood
Colour Description: Walnut
Width: 122cm
Length: 50m

Sold By: By Linear Metre

Construction Type: Self-Adhesive Decorative Film

CLEANABILITY

CE COMPLIANT

IMO RATED

LIGHTFASTNESS