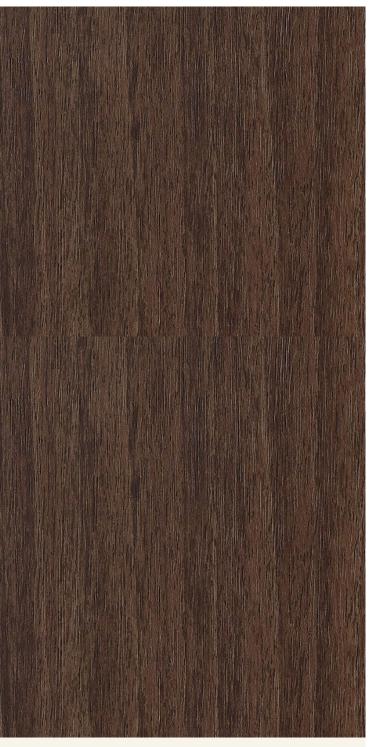

## **TECHNICAL DATA SHEET**

Strataflex - Wood | Walnut

• Vertical Repeat: 950mm • Horizontal Repeat: 610mm • Grain Pattern: Straight Grain

- All Strataflex products contain antimicrobial properties. - This product is a Self-Adhesive Decorative Film. - To view our IMO Certificate, please contact marine@muraspec.com

## **Product Details**

Design: Wood Colour Description: Walnut Width: 122cm Length: 50m

Sold By: By Linear Metre

Construction Type: Self-Adhesive Decorative Film

**CLEANABILITY** 

CE COMPLIANT

LIGHTFASTNESS IMO RATED