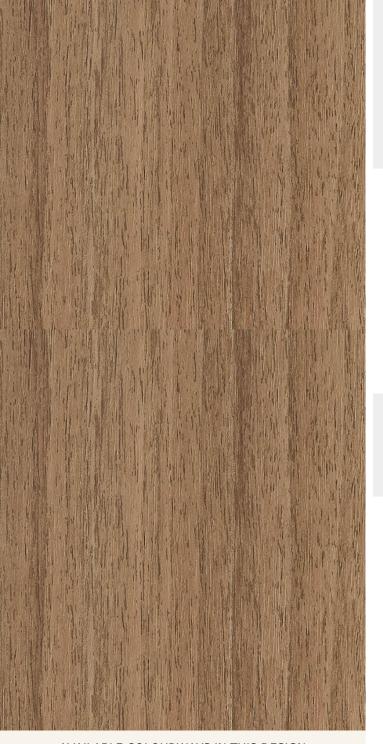

## **TECHNICAL DATA SHEET**

Wood

Strataflex - Wood | Walnut

- Vertical Repeat: 950mm
- Horizontal Repeat: 610mm
- Grain Pattern: Straight Grain

- All Strataflex products contain antimicrobial properties. - This product is a Self-Adhesive Decorative Film. - To view our IMO Certificate, please contact marine@muraspec.com

## **Product Details**

Design: Colour Description: Width: Length: Sold By: Construction Type: Wood Walnut 122cm 50m By Linear Metre Self-Adhesive Decor

Self-Adhesive Decorative Film

CLEANABILITY CE COMPLIANT