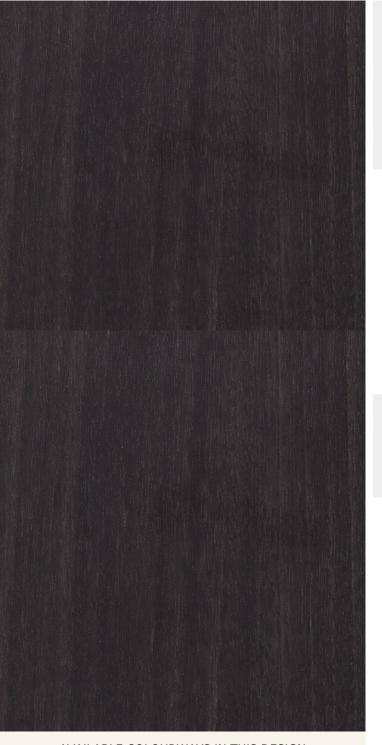

## **TECHNICAL DATA SHEET**

Strataflex - Wood | Walnut

- Vertical Repeat: 1250mm
- Horizontal Repeat: 680mm
- Grain Pattern: Straight / Cross Grain

- All Strataflex products contain antimicrobial properties. - This product is a Self-Adhesive Decorative Film. - To view our IMO Certificate, please contact marine@muraspec.com

Design: Colour Description: Width: Length: Sold By: Construction Type: Wood Walnut 122cm 50m By Linear Metre Self-Adhesive Decorative Film

CE COMPLIANT

F

Very good. (6 out of 8 to BSEN20105)

VOC RATED

Washable