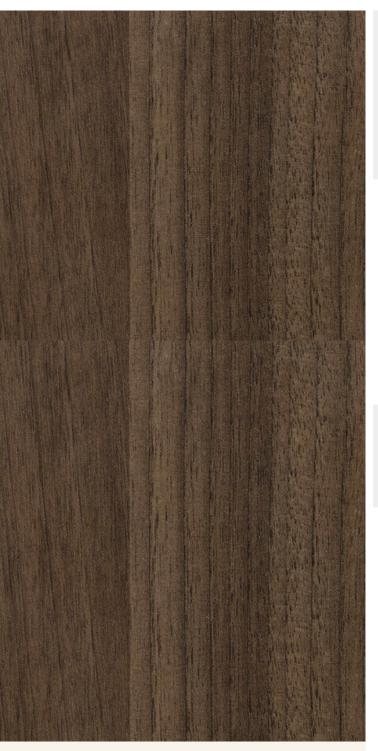

## **TECHNICAL DATA SHEET**

Strataflex - Wood | Walnut

• Vertical Repeat: 1240mm • Horizontal Repeat: 620mm Grain Pattern: Straight Grain

- All Strataflex products contain antimicrobial properties. - This product is a Self-Adhesive Decorative Film. - To view our IMO Certificate, please contact marine@muraspec.com

## **Product Details**

Design: Wood Colour Description: Walnut Width: 122cm Length: 50m

Sold By: By Linear Metre

Construction Type: Self-Adhesive Decorative Film

**CLEANABILITY** 

CE COMPLIANT

LIGHTFASTNESS