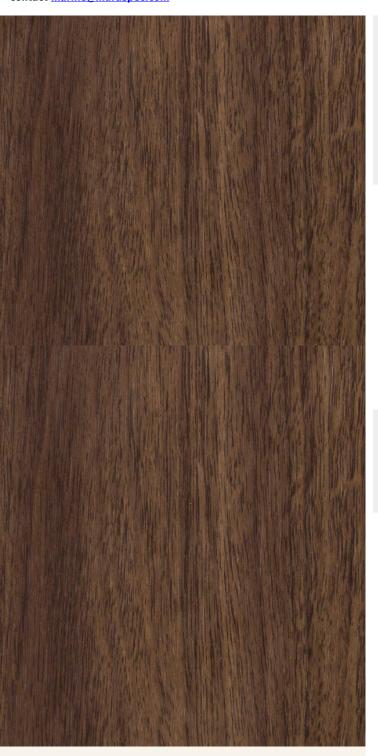

## **TECHNICAL DATA SHEET**

Strataflex - Wood | Walnut

• Vertical Repeat: 1240mm • Horizontal Repeat: 336mm Grain Pattern: Cross Grain

- All Strataflex products contain antimicrobial properties. - This product is a Self-Adhesive Decorative Film. - To view our IMO Certificate, please contact marine@muraspec.com

## **Product Details**

Design: Wood Colour Description: Walnut Width: 122cm Length: 50m

Sold By: By Linear Metre

Construction Type: Self-Adhesive Decorative Film

**CLEANABILITY** 

CE COMPLIANT

IMO RATED

LIGHTFASTNESS