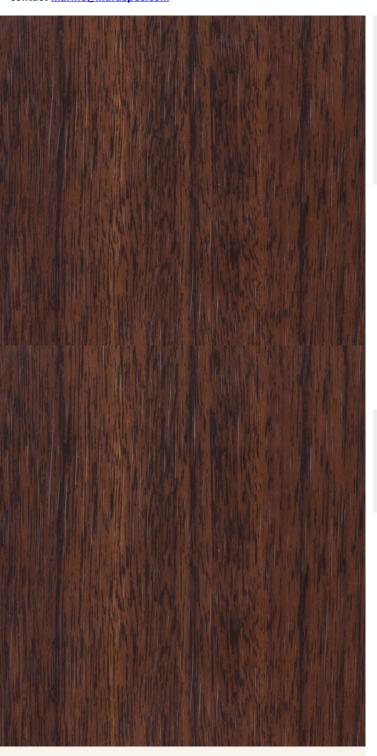

## **TECHNICAL DATA SHEET**

Strataflex - Wood | Walnut

Vertical Repeat: 1240mm
 Horizontal Repeat: 336mm
 Grain Pattern: Cross Grain

- All Strataflex products contain antimicrobial properties. - This product is a Self-Adhesive Decorative Film. - To view our IMO Certificate, please contact <a href="mailto:marine@muraspec.com">marine@muraspec.com</a>

## **Product Details**

Design: Wood
Colour Description: Walnut
Width: 122cm
Length: 50m

Sold By: By Linear Metre

Construction Type: Self-Adhesive Decorative Film

CLEANABILITY

CE COMPLIANT

IMO RATED

LIGHTFASTNESS