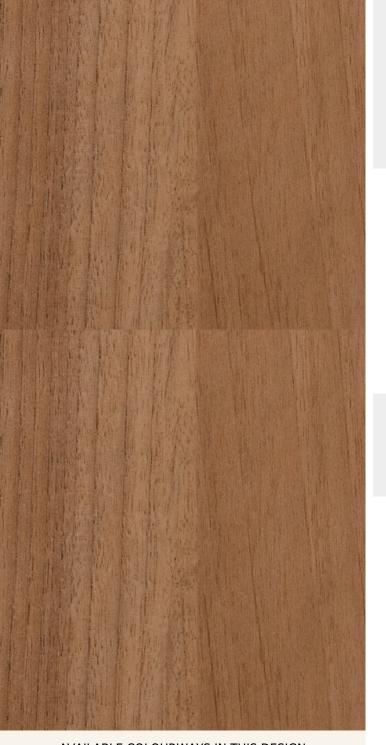

## **TECHNICAL DATA SHEET**

Strataflex - Wood | Walnut

- Vertical Repeat: 1240mm
- Horizontal Repeat: 620mm
- Grain Pattern: Straight Grain

- All Strataflex products contain antimicrobial properties. - This product is a Self-Adhesive Decorative Film. - To view our IMO Certificate, please contact marine@muraspec.com

Design: Colour Description: Width: Length: Sold By: Construction Type: Wood Walnut 122cm 50m By Linear Metre

Self-Adhesive Decorative Film

CLEANABILITY CE COMPLIANT

F

Very good. (6 out of 8 to BSEN20105)

VOC RATED