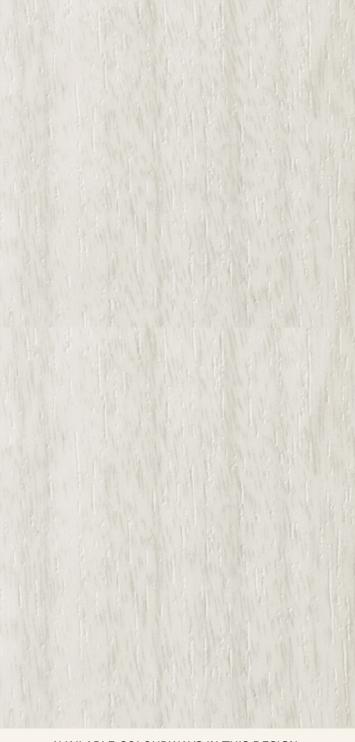

## **TECHNICAL DATA SHEET**

Strataflex - Wood | Walnut

Vertical Repeat: 930mm
Horizontal Repeat: 380mm
Grain Pattern: Straight / Cross Grain

- All Strataflex products contain antimicrobial properties. - This product is a Self-Adhesive Decorative Film. - To view our IMO Certificate, please

contact marine@muraspec.com

**Product Details** 

Design: Wood
Colour Description: Walnut
Width: 122cm
Length: 50m

Sold By: By Linear Metre

Construction Type: Self-Adhesive Decorative Film

CLEANABILITY

CE COMPLIANT