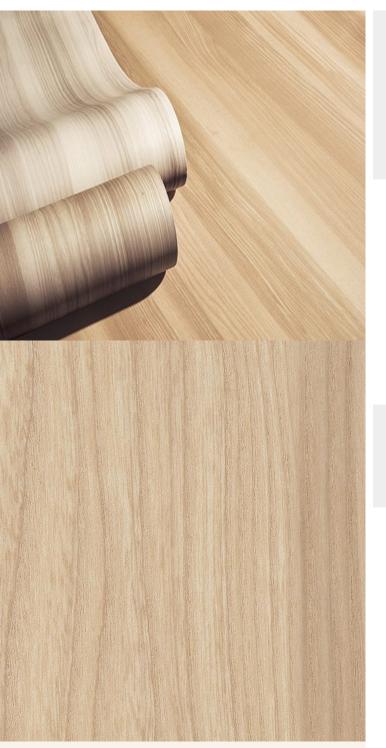

## **TECHNICAL DATA SHEET**

Strataflex - Premium Wood | Olive Ash

- Vertical Repeat: 1116mm
- Horizontal Repeat: 1220mm
- Grain Pattern: Straight / Cross Grain

- All Strataflex products contain antimicrobial properties. - This product is a Self-Adhesive Decorative Film. - To view our IMO Certificate, please contact marine@muraspec.com

Design: Colour Description: Width: Length: Sold By: Construction Type:

Premium Wood Olive Ash 122cm 50m By Linear Metre Self-Adhesive Decorative Film

CLEANABILITY

CE COMPLIANT

F

LIGHTFASTNESS

Very good. (6 out of 8 to BSEN20105)