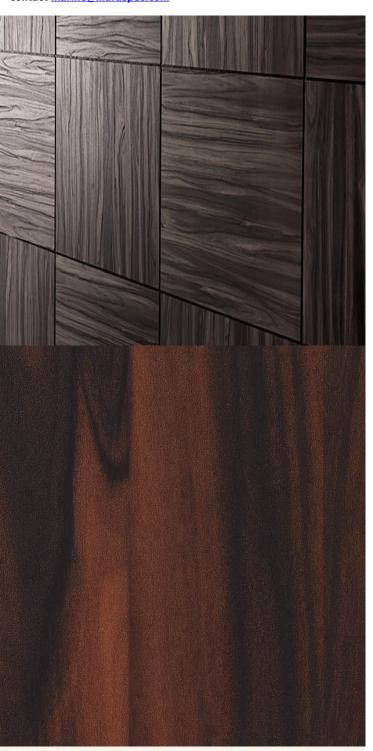

## **TECHNICAL DATA SHEET**

Strataflex - Premium Wood | Rosewood

Vertical Repeat: 950mm
 Horizontal Repeat: 573mm
 Grain Pattern: Cross Grain

- All Strataflex products contain antimicrobial properties. - This product is a Self-Adhesive Decorative Film. - To view our IMO Certificate, please contact <a href="mailto:marine@muraspec.com">marine@muraspec.com</a>

## **Product Details**

Design: Premium Wood
Colour Description: Rosewood
Width: 122cm
Length: 50m

Sold By: By Linear Metre

Construction Type: Self-Adhesive Decorative Film

CLEANABILITY

CE COMPLIANT

IMO RATED