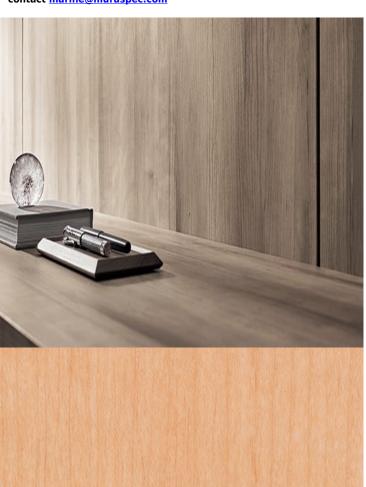

## **TECHNICAL DATA SHEET**

Strataflex - Premium Wood | Maple

Vertical Repeat: 930mm
 Horizontal Repeat: 410mm
 Grain Pattern: Straight Grain

- All Strataflex products contain antimicrobial properties. - This product is a Self-Adhesive Decorative Film. - To view our IMO Certificate, please contact <a href="mailto:marine@muraspec.com">marine@muraspec.com</a>

## **Product Details**

Design: Premium Wood

Colour Description: Maple
Width: 122cm
Length: 50m

Sold By: By Linear Metre

Construction Type: Self-Adhesive Decorative Film

CLEANABILITY

CE COMPLIANT

IMO RATED