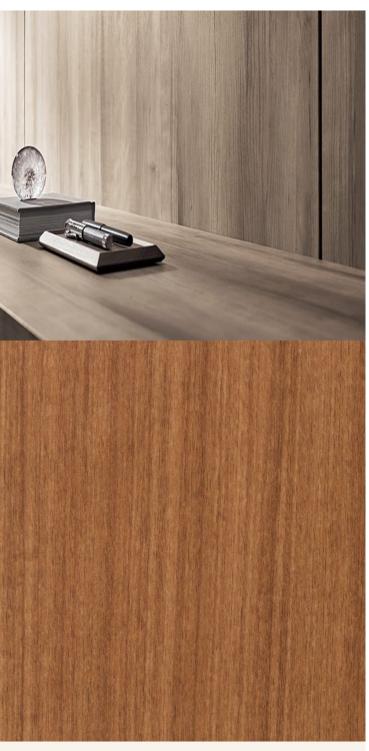

## **TECHNICAL DATA SHEET**

Strataflex - Premium Wood | Cherry

Vertical Repeat: 1240mm
 Horizontal Repeat: 300mm
 Grain Pattern: Straight Grain

- All Strataflex products contain antimicrobial properties. - This product is a Self-Adhesive Decorative Film. - To view our IMO Certificate, please contact <a href="mailto:marine@muraspec.com">marine@muraspec.com</a>

## **Product Details**

Design: Premium Wood

Colour Description: Cherry
Width: 122cm
Length: 50m

Sold By: By Linear Metre

Construction Type: Self-Adhesive Decorative Film

CLEANABILITY

IMO RATED

LIGHTFASTNESS