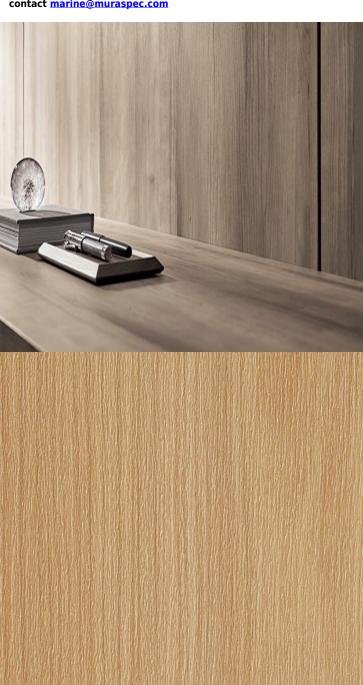

#### Strataflex - Premium Wood | Cherry

Extra Deep Embossed Product
 Vertical Repeat: 1250mm
 Horizontal Repeat: 600mm

• **Grain Pattern:** Straight /Cross Grain

- All Strataflex products contain antimicrobial properties. - This product is a Self-Adhesive Decorative Film. - To view our IMO Certificate, please contact <a href="mailto:marine@muraspec.com">marine@muraspec.com</a>

### **Product Details**

Design: Premium Wood

Colour Description: Cherry
Width: 122cm
Length: 50m

Sold By: By Linear Metre

Construction Type: Self-Adhesive Decorative Film

CLEANABILITY

IMO RATED

LIGHTFASTNESS