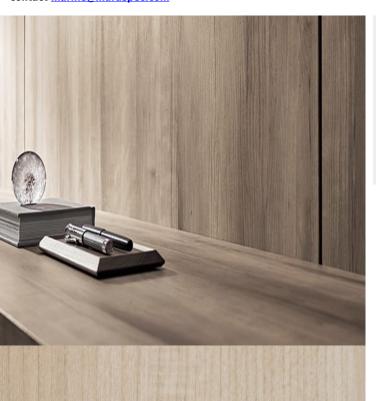

## **TECHNICAL DATA SHEET**

Strataflex - Premium Wood | Cherry

Vertical Repeat: 950mm
 Horizontal Repeat: 746mm
 Grain Pattern: Straight Grain

- All Strataflex products contain antimicrobial properties. - This product is a Self-Adhesive Decorative Film. - To view our IMO Certificate, please contact <a href="mailto:marine@muraspec.com">marine@muraspec.com</a>

## **Product Details**

Design: Premium Wood

Colour Description: Cherry
Width: 122cm
Length: 50m

Sold By: By Linear Metre

Construction Type: Self-Adhesive Decorative Film

CLEANABILITY

CE COMPLIANT

LIGHTFASTNESS