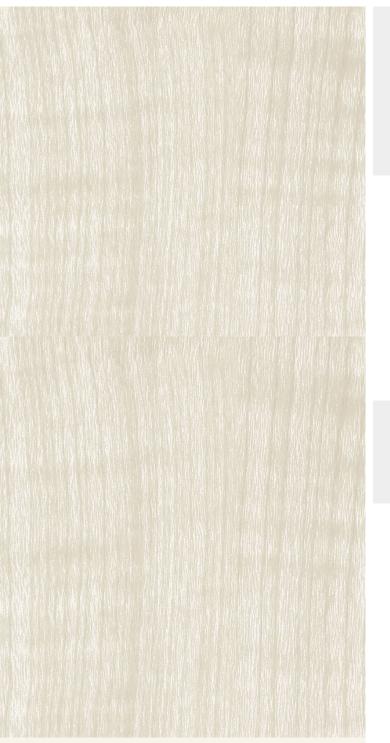

#### **TECHNICAL DATA SHEET**

Strataflex - Premium Wood | Sycamore

- Vertical Repeat: 950mm
- Horizontal Repeat: 610mm
- Grain Pattern: Straight Grain

- All Strataflex products contain antimicrobial properties. - This product is a Self-Adhesive Decorative Film. - To view our IMO Certificate, please contact marine@muraspec.com

## **Product Details**

Design: Colour Description: Width: Length: Sold By: Construction Type: Premium Wood Sycamore 122cm 50m By Linear Metre Self-Adhesive Decorative Film