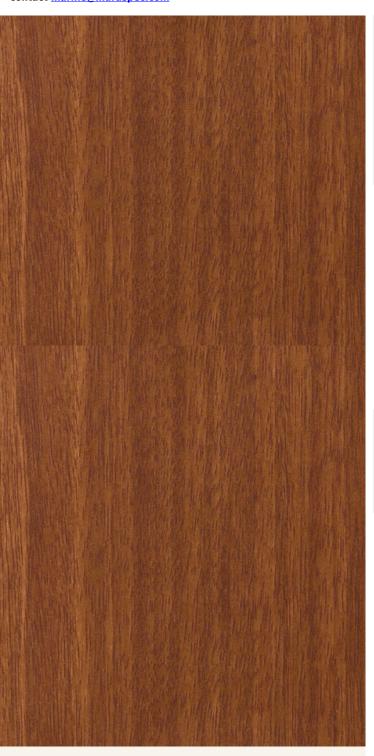

## **TECHNICAL DATA SHEET**

Strataflex - Premium Wood | Anigre

Vertical Repeat: 950mm
 Horizontal Repeat: 364mm
 Grain Pattern: Straight Grain

- All Strataflex products contain antimicrobial properties. - This product is a Self-Adhesive Decorative Film. - To view our IMO Certificate, please contact <a href="mailto:marine@muraspec.com">marine@muraspec.com</a>

## **Product Details**

Design: Premium Wood

Colour Description: Anigre
Width: 122cm
Length: 50m

Sold By: By Linear Metre

Construction Type: Self-Adhesive Decorative Film

CLEANABILITY

CE COMPLIANT

٠.