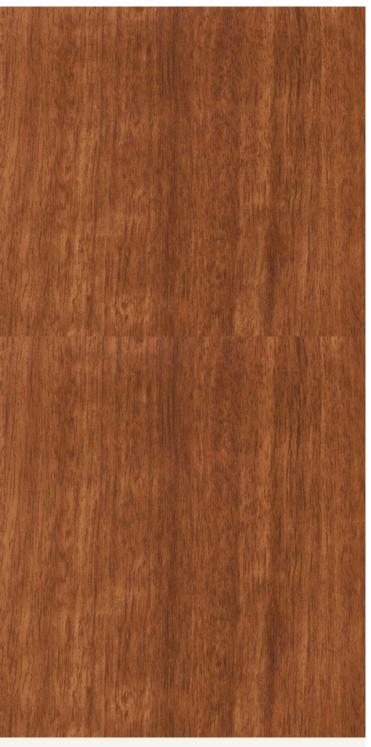

## **TECHNICAL DATA SHEET**

Strataflex - Premium Wood | Anigre

Vertical Repeat: 930mm
 Horizontal Repeat: 300mm
 Grain Pattern: Straight Grain

- All Strataflex products contain antimicrobial properties. - This product is a Self-Adhesive Decorative Film. - To view our IMO Certificate, please contact <a href="mailto:marine@muraspec.com">marine@muraspec.com</a>

## **Product Details**

Design: Premium Wood

Colour Description: Anigre
Width: 122cm
Length: 50m

Sold By: By Linear Metre

Construction Type: Self-Adhesive Decorative Film

CLEANABILITY

CE COMPLIANT

IMO RATED