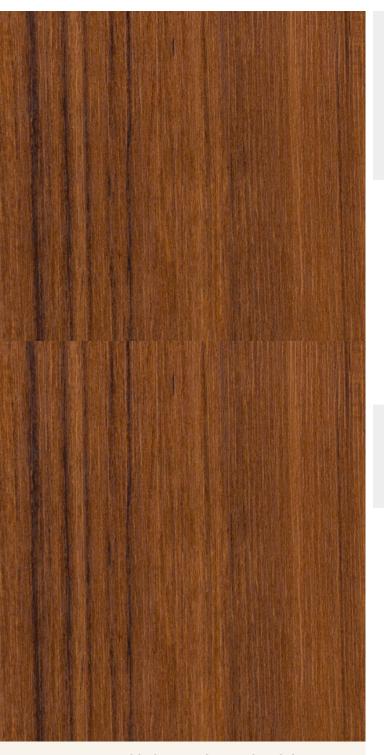

## **TECHNICAL DATA SHEET**

Strataflex - Premium Wood | Teak

- Extra Deep Embossed Product
- Vertical Repeat: 1000mm
- Horizontal Repeat: 600mm
- Grain Pattern: Straight Grain

- All Strataflex products contain antimicrobial properties. - This product is a Self-Adhesive Decorative Film. - To view our IMO Certificate, please contact marine@muraspec.com

## Product Details

Design: Colour Description: Width: Length: Sold By: Construction Type: Premium Wood Teak 122cm 50m By Linear Metre Self-Adhesive Decorative Film

CLEANABILITY

CE COMPLIANT

IMO RATED

LIGHTFASTNESS