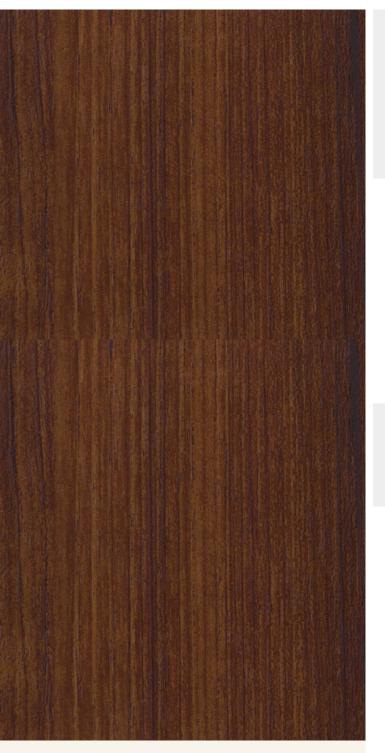

## **TECHNICAL DATA SHEET**

Strataflex - Premium Wood | Teak

- Vertical Repeat: 950mm
- Horizontal Repeat: 317mm
- Grain Pattern: Straight Grain

- All Strataflex products contain antimicrobial properties. - This product is a Self-Adhesive Decorative Film. - To view our IMO Certificate, please contact <u>marine@muraspec.com</u>

## **Product Details**

Design: Colour Description: Width: Length: Sold By: Construction Type: Premium Wood Teak 122cm 50m By Linear Metre Self-Adhesive Decorative Film

Washable

CLEANABILITY

CE COMPLIANT

IMO RATED