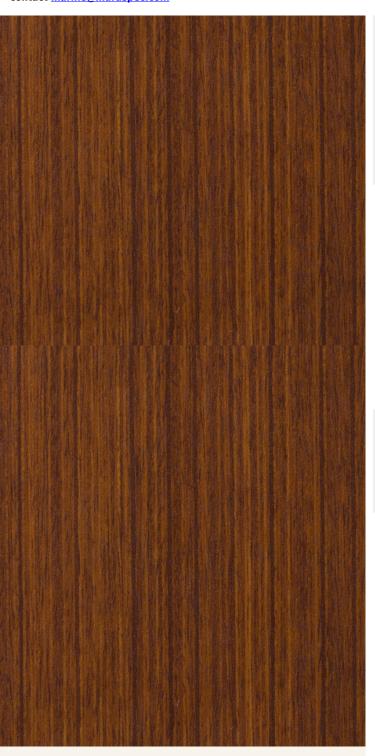

## **TECHNICAL DATA SHEET**

Strataflex - Premium Wood | Teak

• Vertical Repeat: 748mm • Horizontal Repeat: 610mm • Grain Pattern: Straight Grain

- All Strataflex products contain antimicrobial properties. - This product is a Self-Adhesive Decorative Film. - To view our IMO Certificate, please contact marine@muraspec.com

## **Product Details**

Design: Premium Wood

Colour Description: Teak Width: 122cm Length: 50m

Sold By: By Linear Metre

Construction Type: Self-Adhesive Decorative Film

CLEANABILITY

CE COMPLIANT

IMO RATED