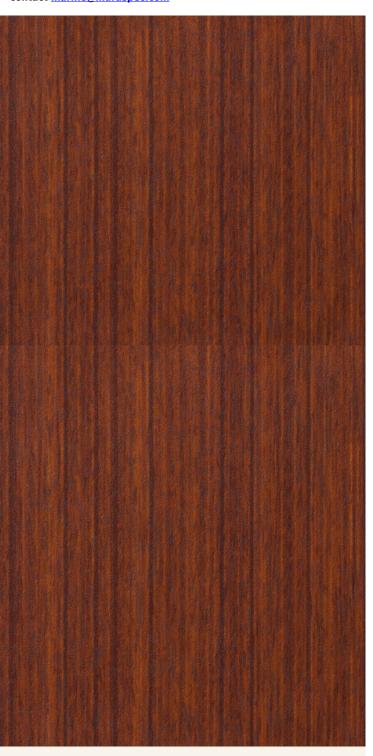

## **TECHNICAL DATA SHEET**

Strataflex - Premium Wood | Teak

• Vertical Repeat: 748mm • Horizontal Repeat: 610mm • Grain Pattern: Straight Grain

- All Strataflex products contain antimicrobial properties. - This product is a Self-Adhesive Decorative Film. - To view our IMO Certificate, please contact marine@muraspec.com

## **Product Details**

Design: Premium Wood

Colour Description: Teak Width: 122cm Length: 50m

Sold By: By Linear Metre

Construction Type: Self-Adhesive Decorative Film

CLEANABILITY

CE COMPLIANT

IMO RATED