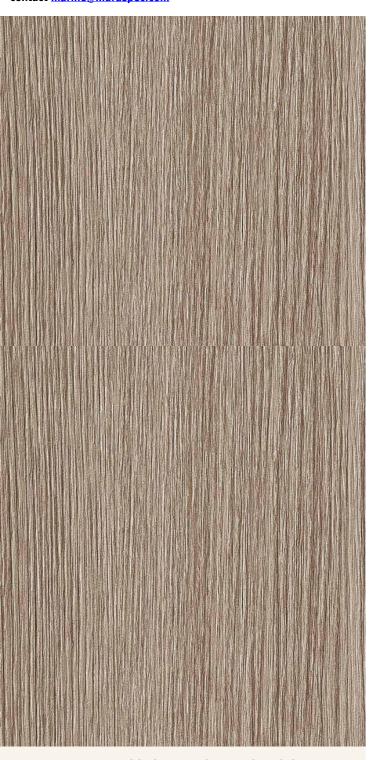

## **TECHNICAL DATA SHEET**

Strataflex - Premium Wood | Ash

Extra Deep Embossed ProductVertical Repeat: 1100mm

Horizontal Repeat: 600mmGrain Pattern: Straight / Cross Grain

- All Strataflex products contain antimicrobial properties. - This product is a Self-Adhesive Decorative Film. - To view our IMO Certificate, please contact <a href="mailto:marine@muraspec.com">marine@muraspec.com</a>

## **Product Details**

Design: Premium Wood

Colour Description: Ash
Width: 122cm
Length: 50m

Sold By: By Linear Metre

Construction Type: Self-Adhesive Decorative Film

CLEANABILITY CE COMPLIANT

LIGHTFASTNESS