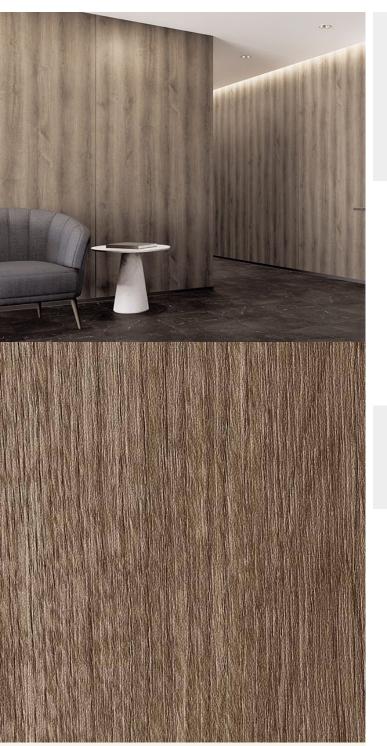

## **TECHNICAL DATA SHEET**

Strataflex - Premium Wood | Large Scale Oak

- Extra Deep Embossed Product
- Vertical Repeat: 1800mm
- Horizontal Repeat: 1200mm
- Grain Pattern: Cross Grain

- All Strataflex products contain antimicrobial properties. - This product is a Self-Adhesive Decorative Film. - To view our IMO Certificate, please contact marine@muraspec.com

## **Product Details**

Design: Colour Description: Width: Length: Sold By: Construction Type:

CLEANABILITY

CE COMPLIANT

CE

Premium Wood Oak 122cm 50m By Linear Metre Self-Adhesive Decorative Film

IMO RATED

BV2690