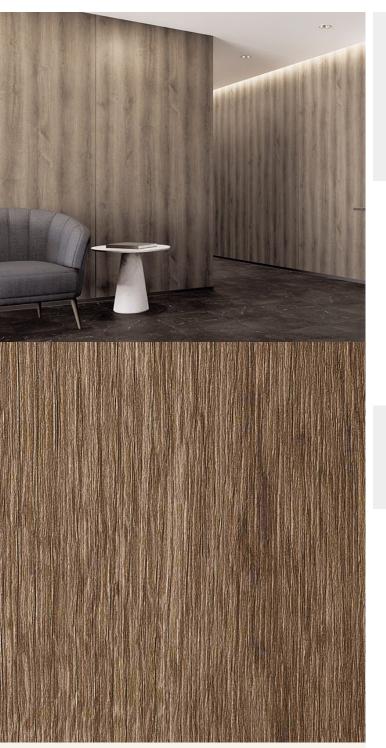

## **TECHNICAL DATA SHEET**

Strataflex - Premium Wood | Large Scale Oak

- Extra Deep Embossed Product
- Vertical Repeat: 1800mm
- Horizontal Repeat: 1200mm
- Grain Pattern: Cross Grain

- All Strataflex products contain antimicrobial properties. - This product is a Self-Adhesive Decorative Film. - To view our IMO Certificate, please contact marine@muraspec.com

## Product Details

Design: Colour Description: Width: Length: Sold By: Construction Type: Premium Wood Oak 122cm 50m By Linear Metre Self-Adhesive Decorative Film

CLEANABILITY

CE COMPLIANT

Very good. (6 out of 8 to BSEN20105)