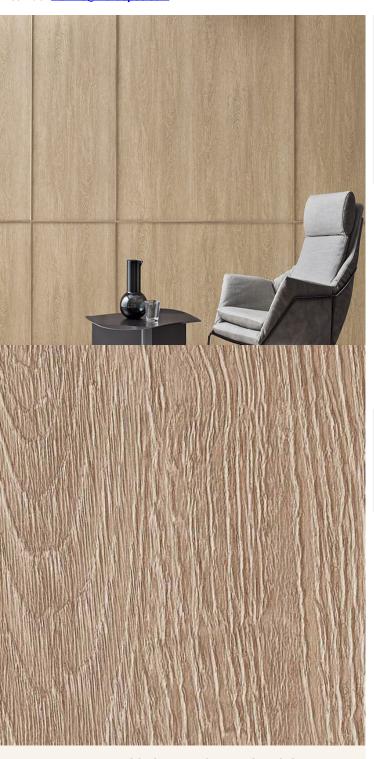

### Strataflex - Premium Wood | Textured Oak

Extra Deep Embossed Product
 Vertical Repeat: 1350mm
 Horizontal Repeat: 625mm
 Grain Pattern: Cross Grain

- All Strataflex products contain antimicrobial properties. - This product is a Self-Adhesive Decorative Film. - To view our IMO Certificate, please contact <a href="mailto:marine@muraspec.com">marine@muraspec.com</a>

### **Product Details**

Design: Premium Wood

Colour Description: Oak
Width: 122cm
Length: 50m

Sold By: By Linear Metre

Construction Type: Self-Adhesive Decorative Film

CLEANABILITY

CE COMPLIANT

IMO RATED