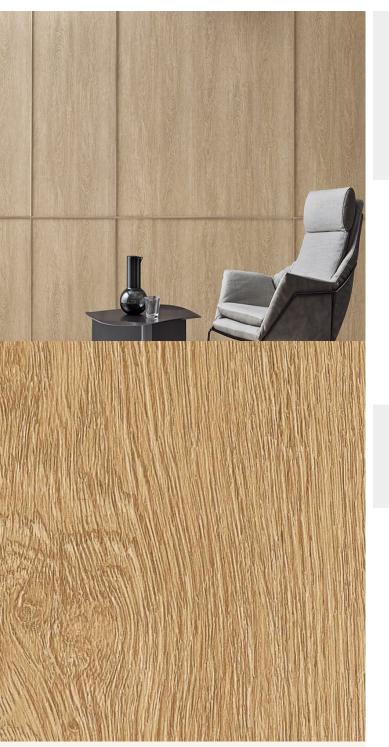

## **TECHNICAL DATA SHEET**

Strataflex - Premium Wood | Textured Oak

- Extra Deep Embossed Product
- Vertical Repeat: 1350mm
- Horizontal Repeat: 625mm
- Grain Pattern: Cross Grain

- All Strataflex products contain antimicrobial properties. - This product is a Self-Adhesive Decorative Film. - To view our IMO Certificate, please contact marine@muraspec.com

## Product Details

Design: Colour Description: Width: Length: Sold By: Construction Type: Premium Wood Oak 122cm 50m By Linear Metre Self-Adhesive Decorative Film

CLEANABILITY CE COMPLIANT

Very good. (6 out of 8 to BSEN20105)