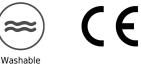

## Strataflex - Premium Wood | Oak

- Extra Deep Embossed Product
- Vertical Repeat: 1150mm
- Horizontal Repeat: 768mm
- Grain Pattern: Straight / Cross Grain

- All Strataflex products contain antimicrobial properties. - This product is a Self-Adhesive Decorative Film. - To view our IMO Certificate, please contact marine@muraspec.com

## Product Details

Design: Colour Description: Width: Length: Sold By: Construction Type: Premium Wood Oak 122cm 50m By Linear Metre Self-Adhesive Decorative Film

CLEANABILITY

CE COMPLIANT

IMO RATED

LIGHTFASTNESS