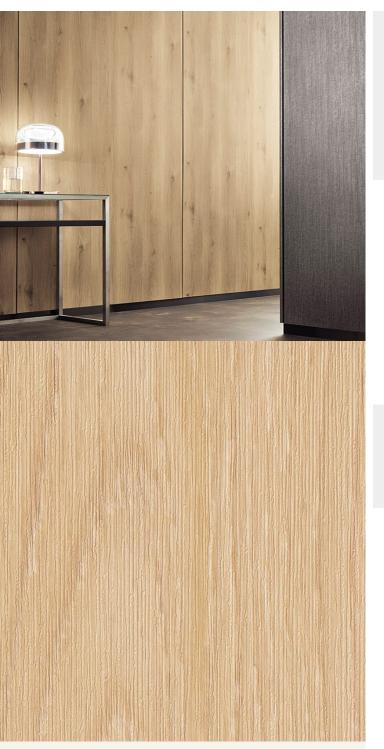

## Strataflex - Premium Wood | Oak

- Extra Deep Embossed Product
- Vertical Repeat: 1150mm
- Horizontal Repeat: 768mm
- Grain Pattern: Straight / Cross Grain

- All Strataflex products contain antimicrobial properties. - This product is a Self-Adhesive Decorative Film. - To view our IMO Certificate, please contact marine@muraspec.com

## Product Details

Design: Colour Description: Width: Length: Sold By: Construction Type: Premium Wood Oak 122cm 50m By Linear Metre Self-Adhesive Decorative Film

CLEANABILITY

CE COMPLIANT

IMO RATED

LIGHTFASTNESS