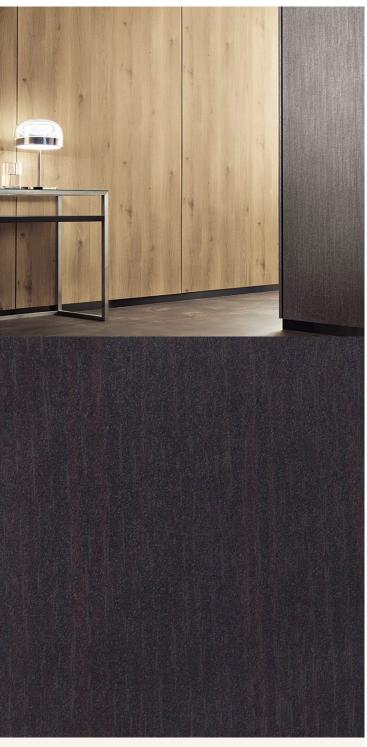

## **TECHNICAL DATA SHEET**

Strataflex - Premium Wood | Oak

• Vertical Repeat: 950mm • Horizontal Repeat: 400mm Grain Pattern: Straight Grain

- All Strataflex products contain antimicrobial properties. - This product is a Self-Adhesive Decorative Film. - To view our IMO Certificate, please contact marine@muraspec.com

## **Product Details**

Design: Premium Wood

Colour Description: Oak Width: 122cm Length: 50m

Sold By: By Linear Metre

Construction Type: Self-Adhesive Decorative Film

CLEANABILITY

CE COMPLIANT

LIGHTFASTNESS