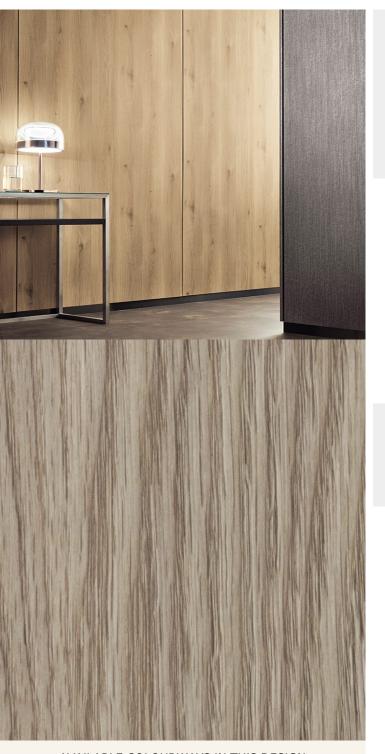

## **TECHNICAL DATA SHEET**

Strataflex - Premium Wood | Oak

- Vertical Repeat: 1240mm
- Horizontal Repeat: 645mm
- Grain Pattern: Straight / Cross Grain

- All Strataflex products contain antimicrobial properties. - This product is a Self-Adhesive Decorative Film. - To view our IMO Certificate, please contact marine@muraspec.com

## **Product Details**

Design: Colour Description: Width: Length: Sold By: Construction Type:

CLEANABILITY

CE COMPLIANT

C E

Premium Wood Oak 122cm 50m By Linear Metre Self-Adhesive Decorative Film

IMO RATED