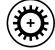

## **TECHNICAL DATA SHEET**

Strataflex - Premium Wood | Oak

- Vertical Repeat: 1240mm
- Horizontal Repeat: 645mm
- Grain Pattern: Straight / Cross Grain

- All Strataflex products contain antimicrobial properties. - This product is a Self-Adhesive Decorative Film. - To view our IMO Certificate, please contact marine@muraspec.com

## **Product Details**

Design: Colour Description: Width: Length: Sold By: Construction Type:

CLEANABILITY

CE COMPLIANT

C E

Premium Wood Oak 122cm 50m By Linear Metre Self-Adhesive Decorative Film

IMO RATED

AVAILABLE COLOURWAYS IN THIS DESIGN To view the full range of colourways available in this design, please search '<u>Premium Wood</u>' using the search function tool on the Muraspec website.