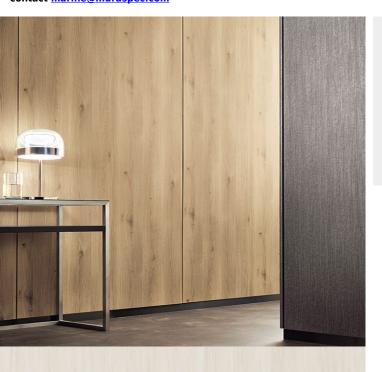

## **TECHNICAL DATA SHEET**

Strataflex - Premium Wood | Oak

Vertical Repeat: 1240mm
 Horizontal Repeat: 645mm
 Grain Pattern: Straight /Cross Grain

- All Strataflex products contain antimicrobial properties. - This product is a Self-Adhesive Decorative Film. - To view our IMO Certificate, please contact <a href="mailto:marine@muraspec.com">marine@muraspec.com</a>

## **Product Details**

Design: Premium Wood

Colour Description: Oak
Width: 122cm
Length: 50m

Sold By: By Linear Metre

Construction Type: Self-Adhesive Decorative Film

CLEANABILITY

CE COMPLIANT

IMO RATED