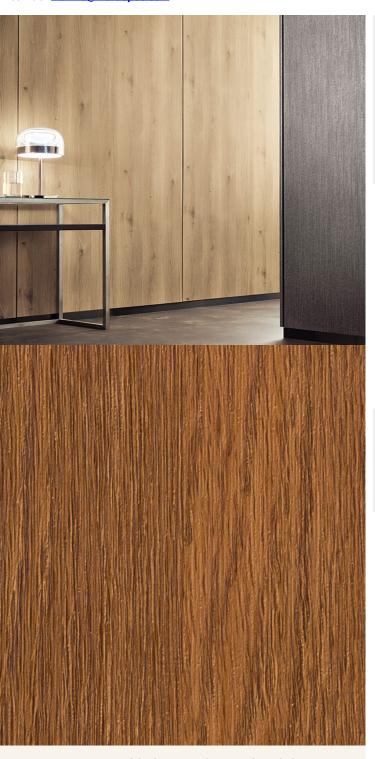

### Strataflex - Premium Wood | Oak

Extra Deep Embossed Product
 Vertical Repeat: 1150mm
 Horizontal Repeat: 768mm
 Grain Pattern: Straight /Cross Grain

- All Strataflex products contain antimicrobial properties. - This product is a Self-Adhesive Decorative Film. - To view our IMO Certificate, please contact <a href="mailto:marine@muraspec.com">marine@muraspec.com</a>

### **Product Details**

Design: Premium Wood

Colour Description: Oak
Width: 122cm
Length: 50m

Sold By: By Linear Metre

Construction Type: Self-Adhesive Decorative Film

CLEANABILITY

CE COMPLIANT

IMO RATED