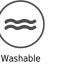

### Strataflex - Premium Wood | Oak

Extra Deep Embossed Product
 Vertical Repeat: 1150mm
 Horizontal Repeat: 768mm
 Grain Pattern: Straight /Cross Grain

- All Strataflex products contain antimicrobial properties. - This product is a Self-Adhesive Decorative Film. - To view our IMO Certificate, please contact <a href="mailto:marine@muraspec.com">marine@muraspec.com</a>

### **Product Details**

Design: Premium Wood

Colour Description: Oak
Width: 122cm
Length: 50m

Sold By: By Linear Metre

Construction Type: Self-Adhesive Decorative Film

CLEANABILITY

CE COMPLIANT

IMO RATED