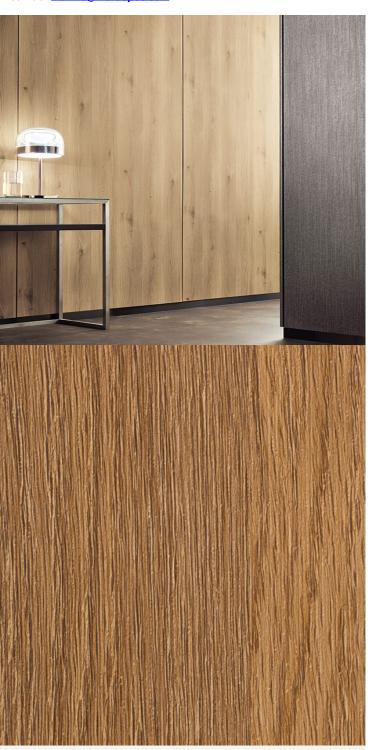

## **TECHNICAL DATA SHEET**

Strataflex - Premium Wood | Oak

Extra Deep Embossed Product
 Vertical Repeat: 1150mm
 Horizontal Repeat: 768mm
 Grain Pattern: Straight /Cross Grain

- All Strataflex products contain antimicrobial properties. - This product is a Self-Adhesive Decorative Film. - To view our IMO Certificate, please contact <a href="mailto:marine@muraspec.com">marine@muraspec.com</a>

## **Product Details**

Design: Premium Wood

Colour Description: Oak
Width: 122cm
Length: 50m

Sold By: By Linear Metre

Construction Type: Self-Adhesive Decorative Film

CLEANABILITY

CE COMPLIANT

IMO RATED