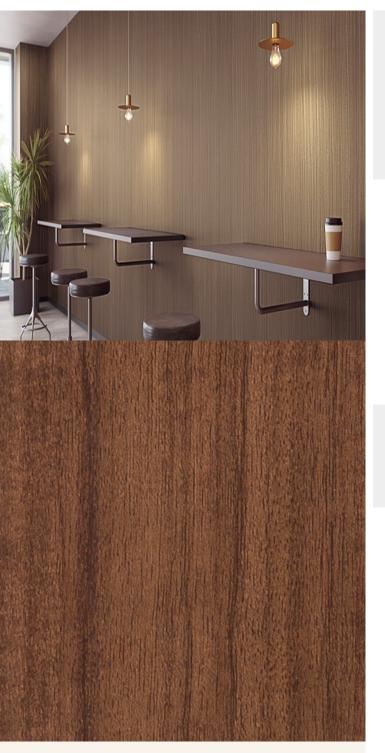

## **TECHNICAL DATA SHEET**

Strataflex - Premium Wood | Walnut

- Vertical Repeat: 1240mm
- Horizontal Repeat: 480mm
- Grain Pattern: Straight Grain

- All Strataflex products contain antimicrobial properties. - This product is a Self-Adhesive Decorative Film. - To view our IMO Certificate, please contact marine@muraspec.com

## **Product Details**

Design: Colour Description: Width: Length: Sold By: Construction Type: Premium Wood Walnut 122cm 50cm By Linear Metre Self-Adhesive Decorative Film

CE COMPLIANT

LIGHTFASTNESS

Very good. (6 out of 8 to BSEN20105)