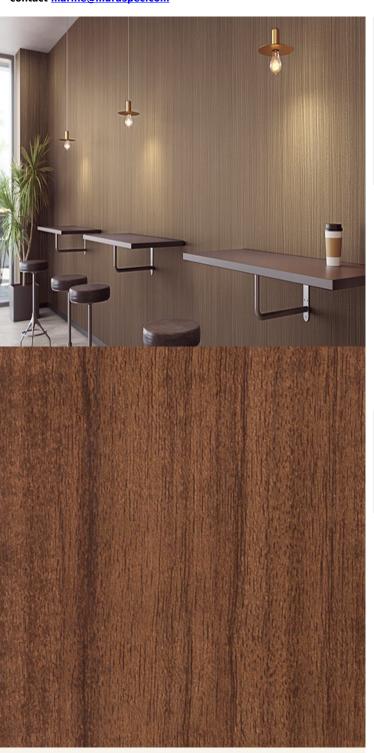

## **TECHNICAL DATA SHEET**

Strataflex - Premium Wood | Walnut

Vertical Repeat: 1240mm
 Horizontal Repeat: 480mm
 Grain Pattern: Straight Grain

- All Strataflex products contain antimicrobial properties. - This product is a Self-Adhesive Decorative Film. - To view our IMO Certificate, please contact <a href="mailto:marine@muraspec.com">marine@muraspec.com</a>

## **Product Details**

Design: Premium Wood

Colour Description: Walnut
Width: 122cm
Length: 50m

Sold By: By Linear Metre

Construction Type: Self-Adhesive Decorative Film

CLEANABILITY

CE COMPLIANT

IMO RATED