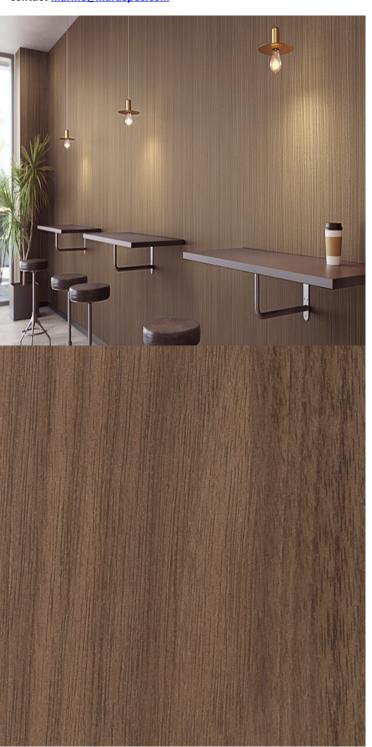

## **TECHNICAL DATA SHEET**

Strataflex - Premium Wood | Walnut

Vertical Repeat: 1240mm
Horizontal Repeat: 540mm
Grain Pattern: Straight / Cross Grain

- All Strataflex products contain antimicrobial properties. - This product is a Self-Adhesive Decorative Film. - To view our IMO Certificate, please contact <a href="mailto:marine@muraspec.com">marine@muraspec.com</a>

## **Product Details**

Design: Premium Wood

Colour Description: Walnut Width: 122cm
Length: 50m

Sold By: By Linear Metre

Construction Type: Self-Adhesive Decorative Film

CLEANABILITY

CE COMPLIANT

LIGHTFASTNESS